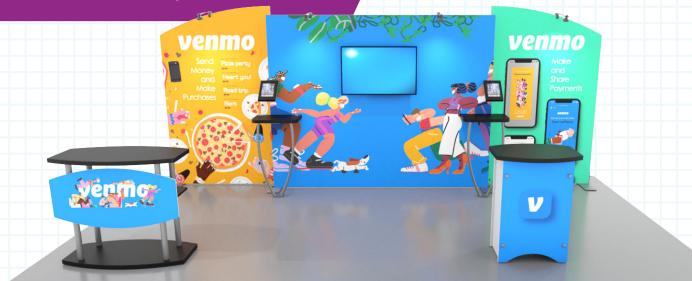

## SYK-2018 DESIGN CRITIQUE

Imagine the backwall without the counters along the aisle. Everything is balanced. The frames, the workstations, the iPad mounts, the monitor, and even the graphics. The SYK-2018 is a sophisticated design with satisfying shapes and practical accessories. It's comfortable and compelling without appearing portable. Now add the counters and the package is complete.

## STRUCTURE DESIGN

- Large rectangle panel framed by left and right arches.
- Arches curve toward the center panel to create a center focal point.
- Middle panel is stepped forward for added visibility.
- Symmetrical backwall workstations and iPad mounts.
- Clean, wrinkle-free SEG fabric graphics.

## BRANDING OPPORTUNITIES

- Monitor surrounded by background photography or textures on the large middle frame.
- Left and right panels for vertical logos, secondary messaging, or client testimonials.
- Perfect for seamless three-panel graphics.
- Front open reception counter and locking reception counter.
- iPad/Tablet clamshells with interactive content.

## **FUNCTION**

- Reconfigures into (2) 10 ft. inlines.
- Open reception counter with shelves to display products.
- Rectangle frame supports up to a 43" monitor.
- Locking reception counter.
- · Wireless charging pads (on workstation).
- Lockable iPad/Tablet clamshells with swivel mount.
- Double-sided SEG arch frames.